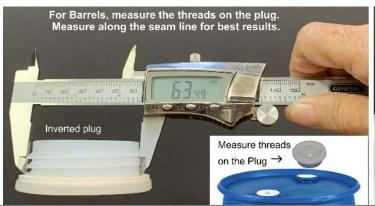

## **Specialty Adapters**





| Closure Type | Diameter of Thread     | Container<br>Material | Container<br>Size | Container/Fitting<br>MFG                       | Additional Info<br>Container/adapter                                        | GT Part #                                                                                     |
|--------------|------------------------|-----------------------|-------------------|------------------------------------------------|-----------------------------------------------------------------------------|-----------------------------------------------------------------------------------------------|
| Bung         | 56 mm<br>Buttress      | -                     | -                 | -                                              | Called 57 mm in industry;<br>Should fit GT