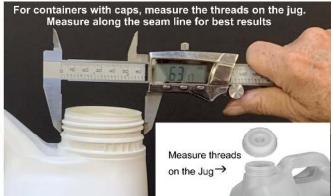

## **Specialty Adapters**





| Closure Type | Diameter of Thread     | Container<br>Material | Container<br>Size | Container/Fitting<br>MFG                       | Additional Info<br>Container/adapter                                        | GT Part #                                                                                     |
|--------------|------------------------|-----------------------|-------------------|------------------------------------------------|-----------------------------------------------------------------------------|-----------------------------------------------------------------------------------------------|
| Bung         | 56 mm<br>Buttress      | -                     | -                 | -                                              | Called 57 mm in industry;<br>Should fit GT Ex