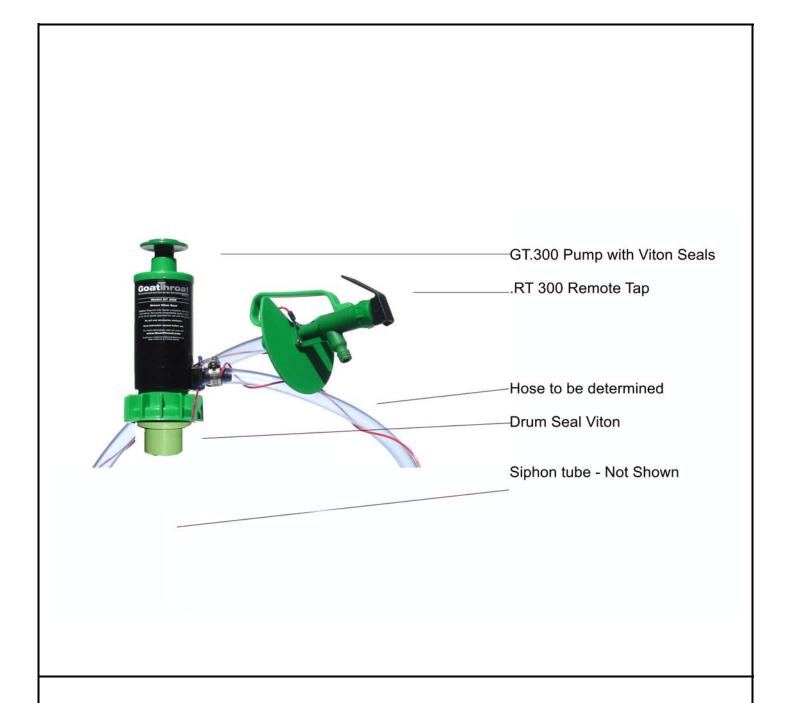

## GT-RT 300 Pump - Viton Seals

| WORK TO SPECIFICATIONS ONLY    |             |                |                          |                                                              |           |        |            |
|--------------------------------|-------------|----------------|--------------------------|--------------------------------------------------------------|-----------|--------|------------|
| FITS: Adapter                  |             | MATERIA        | LS OF CONSTRUCTION       | ă                                                            |           |        |            |
| DRN: N.Westcott REV 03.16.22   |             | PLASTIC:       |                          |                                                              |           |        | y          |
| CHK: DA                        | ATE         | Fo             | ood Grade Polypropylene  | Goat Froat Pumps Worker Safety and Environmental Compiliance |           |        |            |
| APP: R. Pocock D               | ATE03.16.22 | METAL:         | 304/316 Stainless Steel  |                                                              |           |        |            |
|                                |             |                |                          | DRAWING NUMBER                                               |           | REV.   | SHEET SIZE |
| Manufacture to signed original |             | ELASTOM        | ER: Viton                | GT-RT 300 Pum                                                | p - Viton | ^      |            |
|                                |             | OPTIONS:       | Teflon-Kalrez Fluid Path | Seals                                                        |           | A      | 8.5" X 11" |
| relevant US Standards          |             | OTHER:         | Hose to be determined    | SHEET 1 OF 1 SHEETS                                          |           | SCALE: |            |
|                                |             | <b>AUTOMAT</b> | IC INTERNAL PRESSUR      | E VENT: 6 PSIG                                               | Hose: TBD | •      | •          |